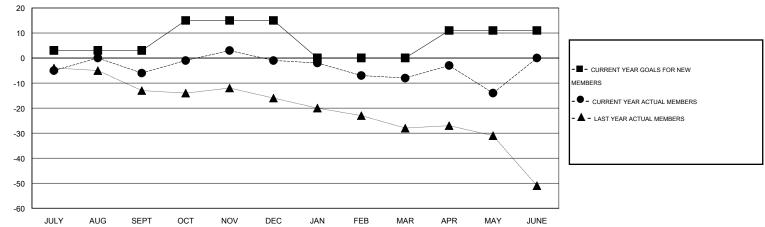

## **LOCATION NORTH CAROLINA**

GMT CA 1

|               |                  | Clubs             |                  |                  |                       |                    | Members                             |                    |                  |
|---------------|------------------|-------------------|------------------|------------------|-----------------------|--------------------|-------------------------------------|--------------------|------------------|
|               | RESU             | LTS FOR 2014-2015 |                  |                  | RESULTS FOR 2014-2015 |                    |                                     |                    |                  |
| QUARTER       | NEW CLUB<br>GOAL | NEW CLUBS         | DROPPED<br>CLUBS | NET<br>GAIN/LOSS | QUARTER               | NEW MEMBER<br>GOAL | CHARTER AND<br>NEW MEMBERS<br>ADDED | DROPPED<br>MEMBERS | NET<br>GAIN/LOSS |
| JULY/AUG/SEPT | 0                | 0                 | 0                | 0                | JULY/AUG/SEPT         | 3                  | 16                                  | 22                 | -6               |
| OCT/NOV/DEC   | 1                | 0                 | 0                | 0                | OCT/NOV/DEC           | 12                 | 22                                  | 17                 | 5                |
| JAN/FEB/MAR   | 0                | 0                 | 0                | 0                | JAN/FEB/MAR           | -15                | 16                                  | 23                 | -7               |
| APR/MAY/JUNE  | 0                | 0                 | 0                | 0                | APR/MAY/JUNE          | 11                 | 12                                  | 18                 | -6               |